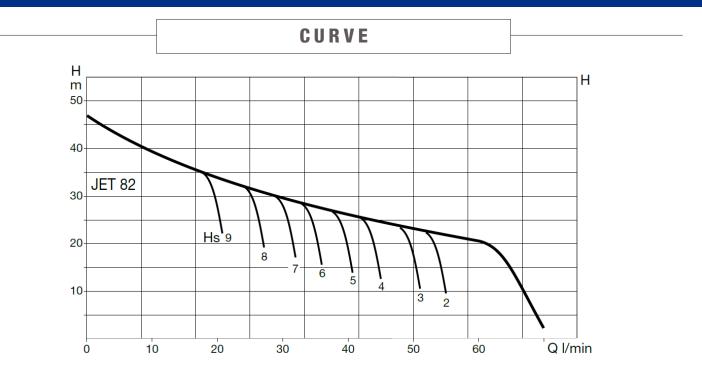

## TECHNICAL DATA

| OUTPUT POWER (KW)  | 0.6kW P2                    |
|--------------------|-----------------------------|
| MAX. HEAD [M]      | 47M                         |
| MAX. FLOW L/MIN    | 60 l/min                    |
| MAX PRESSURE       | 6 bar                       |
| LIQUID TEMPERATURE | 2 - 35 deg C                |
| MOTOR              | Asynchronous TEFC           |
| MOTOR INSULATION   | F Class insulation          |
| MOTOR PROTECTION   | In-built thermal overload   |
| PROTECTION CLASS   | IP44. Terminal board I.P.55 |