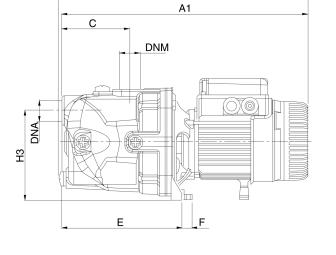

#### WARRANTY / CERTIFICATIONS

| Α   | 395    |
|-----|--------|
| A1  | 395    |
| В   | 178    |
| С   | 108    |
| Е   | 192    |
| F   | 14     |
| G   | 111    |
| н   | 193    |
| H3  | 144    |
| I   | Dia 9  |
| DNA | 1" GAS |
| DNM | 1" GAS |

# DIMENSIONS

А