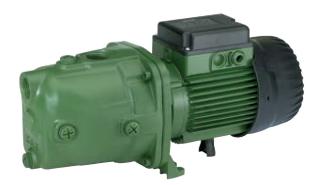

### **PRODUCT DETAILS**

The DAB82M is a cast iron, self-priming centrifugal pressure pump with excellent suction capacity even when there are air bubbles in the water.

Particularly suited to water supply in domestic installations, small-scale agriculture, gardening and wherever self- priming operation is required.

DAB Jet pumps are renowned for their unique self priming and extraordinary deep suction capability; up to 8 metres at sea level.

#### FEATURES

- Motor support in cast iron, technopolymer impeller, diffuser, Venturi tube and sand guard. Stainless steel adjustment rings.
- Carbon/ceramic mechanical seal.
- Asynchronous motor closed and cooled by external ventilation. Max Ambient temp 40 deg C
- Built-in thermal and current overload protection and a capacitor permanently on in the single-phase versions.